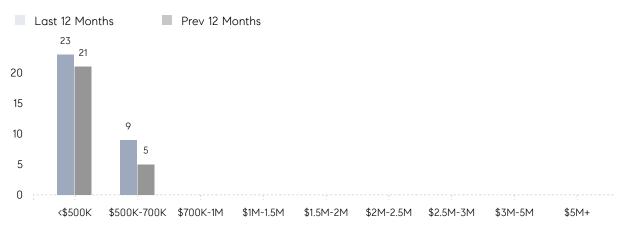

|                | AVERAGE SOLD PRICE | \$94,950 | -       | -         |  |
|                | # OF CONTRACTS     | 2        | 0       | 0%        |  |
|                | NEW LISTINGS       | 2        | 4       | -50%      |  |
| Condo/Co-op/TH | AVERAGE DOM        | -        | -       | -         |  |
|                | % OF ASKING PRICE  | -        | -       |           |  |
|                | AVERAGE SOLD PRICE | -        | -       | -         |  |
|                | # OF CONTRACTS     | 0        | 0       | 0%        |  |
|                | NEW LISTINGS       | 0        | 0       | 0%        |  |
|                |                    |          |         |           |  |

# Moonachie

### APRIL 2022

### Monthly Inventory



### Contracts By Price Range



### Listings By Price Range



# COMPASS



Compass makes no representations or warranties, express or implied, with respect to future market conditions or prices of residential product at the time the subject property or any competitive property is complete and ready for occupancy or with respect to any report, study, finding, recommendation or other information provided by Compass herein. Moreover, no warranty, express or implied, is made or should be assumed regarding the accuracy, adequacy, completeness, legality, reliability, merchantability or fitness for a particular purpose of any information, in part or whole, contained herein. All material is presented with the understanding that Compass shall not be deemed to provide legal, accounting or other professional services. This is not intended to solicit the purch