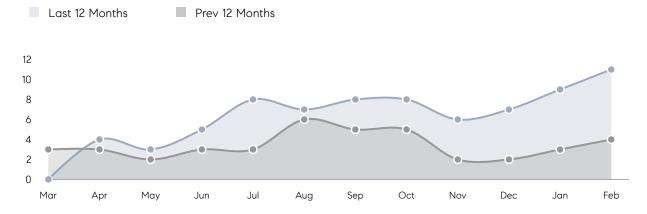

| % OF ASKING PRICE  | 100%     | -       |           |  |
|                | AVERAGE SOLD PRICE | \$94,950 | -       | -         |  |
|                | # OF CONTRACTS     | 2        | 0       | 0%        |  |
|                | NEW LISTINGS       | 2        | 4       | -50%      |  |
| Condo/Co-op/TH | AVERAGE DOM        | -        | -       | -         |  |
|                | % OF ASKING PRICE  | -        | -       |           |  |
|                | AVERAGE SOLD PRICE | -        | -       | -         |  |
|                | # OF CONTRACTS     | 0        | 0       | 0%        |  |
|                | NEW LISTINGS       | 0        | 0       | 0%        |  |
|                |                    |          |         |           |  |

# Moonachie

### APRIL 2022

### Monthly Inventory



### Contracts By Price Range



### Listings By Price Range



# COMPASS



Compass makes no representations or warranties, express or implied, with respect to future market conditions or prices of residential product at the time the subject property or any competitive property is complete and ready for occupancy or with respect to any report, study, finding, recommendation or other information provided by Compass herein. Moreover, no warranty, express or implied, is made or should be assumed regarding the accuracy, adequacy, completeness, legality, reliability, merchantability or fitness for a particular purpose of any information, in part or whole, contained herein. All material is presented with the understanding that Compass shall not be deemed to provide legal, accounting or other p