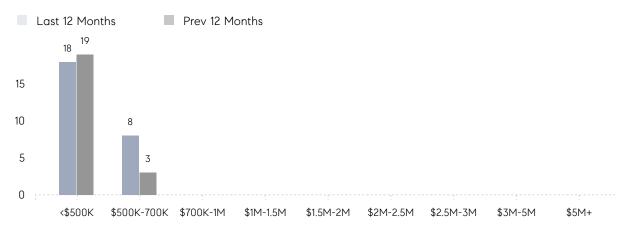

| -       |           |  |
|                | AVERAGE SOLD PRICE | \$94,950 | -       | -         |  |
|                | # OF CONTRACTS     | 2        | 0       | 0%        |  |
|                | NEW LISTINGS       | 2        | 4       | -50%      |  |
| Condo/Co-op/TH | AVERAGE DOM        | -        | -       | -         |  |
|                | % OF ASKING PRICE  | -        | -       |           |  |
|                | AVERAGE SOLD PRICE | -        | -       | -         |  |
|                | # OF CONTRACTS     | 0        | 0       | 0%        |  |
|                | NEW LISTINGS       | 0        | 0       | 0%        |  |
|                |                    |          |         |           |  |

# Moonachie

### APRIL 2022

### Monthly Inventory



### Contracts By Price Range



### Listings By Price Range



# COMPASS



Compass makes no representations or warranties, express or implied, with respect to future market conditions or prices of residential product at the time the subject property or any competitive property is complete and ready for occupancy or with respect to any report, study, finding, recommendation or other information provided by Compass herein. Moreover, no warranty, express or implied, is made or should be assumed regarding the accuracy, adequacy, completeness, legality, reliability, merchantability or fitness for a particular purpose of any information, in part or whole, contained herein. All material is presented with the understanding that Compass shall not be deemed to provide legal, accounting or other professional services. This is no